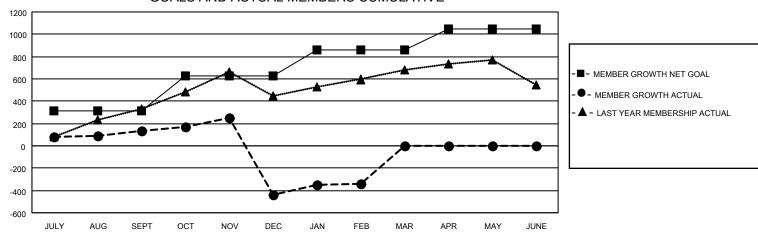

## GOALS AND ACTUAL MEMBERS CUMULATIVE

| DROPPED CLUBS: 40 |       | 246 CLUBS OF 413 ADDED 1 OR<br>MORE NEW MEMBERS | GENDER DISTRIBUTION               |                |
|-------------------|-------|-------------------------------------------------|-----------------------------------|----------------|
|                   |       |                                                 | MALE                              | 5,463 (58.06%) |
|                   |       |                                                 | FEMALE                            | 3,945 (41.92%) |
| DROPPED MEMBERS   |       |                                                 | NON BINARY                        | 0 (0.00%)      |
| DECEASED          | 23    |                                                 | PREFER NOT TO ANSWER              | 2 (0.02%)      |
| CLUB CANCELLED    | 630   |                                                 | TOTAL FAMILY LINIT MEMBERS        | 836            |
| OTHER             | 1,028 | CLICK HERE FOR CUMULATIVE                       | TOTAL FAMILY UNIT MEMBERS 83      |                |
| TOTAL             | 1,681 | MEMBERSHIP DATA                                 | FAMILY MEMBERS PAYING HAL<br>DUES | F 474          |

| Members               |        |                      |                         |                                                |  |  |  |  |  |
|-----------------------|--------|----------------------|-------------------------|------------------------------------------------|--|--|--|--|--|
| RESULTS FOR 2022-2023 |        |                      |                         |                                                |  |  |  |  |  |
| QUARTER               | MEMBER | R GROWTH NET<br>GOAL | MEMBER GROWTH<br>ACTUAL | H DROPPED MEMBERS ACTUAL (including transfers) |  |  |  |  |  |
| JULY/AUG/SEPT         |        | 310                  | 491                     | 322                                            |  |  |  |  |  |
| OCT/NOV/DEC           |        | 320                  | 655                     | 1,177                                          |  |  |  |  |  |
| JAN/FEB/MAR           |        | 230                  | 331                     | 182                                            |  |  |  |  |  |
| APR/MAY/JUNE          |        | 191                  | 0                       | 0                                              |  |  |  |  |  |