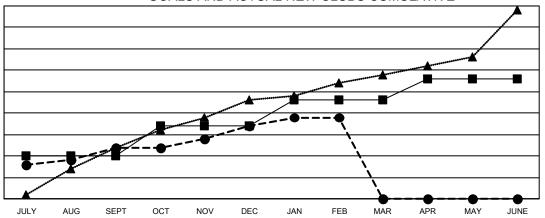

#### GOALS AND ACTUAL NEW CLUBS CUMULATIVE

- CURRENT YEAR GOALS FOR NEW CLUBS

- ● - CURRENT YEAR ACTUAL NEW CLUBS

· ▲ - LAST YEAR ACTUAL NEW CLUBS

# Multiple District 404

**LOCATION: NIGERIA** 

| Clubs                 |               |           |               |  |  |  |  |  |
|-----------------------|---------------|-----------|---------------|--|--|--|--|--|
| RESULTS FOR 2022-2023 |               |           |               |  |  |  |  |  |
| QUARTER               | NEW CLUB GOAL | NEW CLUBS | DROPPED CLUBS |  |  |  |  |  |
| JULY/AUG/SEPT         | 10            | 12        | 8             |  |  |  |  |  |
| OCT/NOV/DEC           | 7             | 5         | 29            |  |  |  |  |  |
| JAN/FEB/MAR           | 6             | 2         | 3             |  |  |  |  |  |
| APR/MAY/JUNE          | 5             | 0         | 0             |  |  |  |  |  |